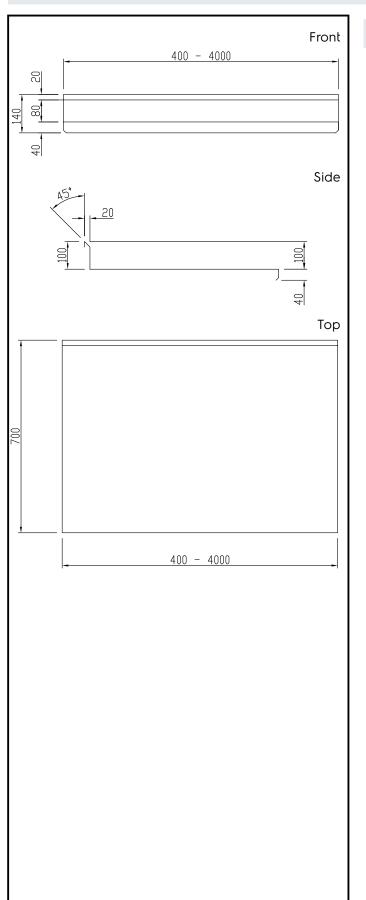

## Key Information:

| External dimensions, Width:  |        |
|------------------------------|--------|
| 121132 (TPLA6A)              | 600 mm |
| External dimensions, Depth:  | 700 mm |
| External dimensions, Height: | 140 mm |
| Upstand Dimensions, Height:  | 100 mm |
| Upstand Dimensions, Radius:  | 90°    |
| Worktop thickness:           | 40 mm  |
| Net weight:                  | 21 kg  |
|                              |        |